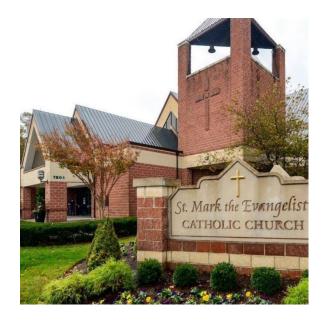

## Our Lady, Star of the Sea

Address: 14400 Solomons Island Road S Administrator: Rev. Robert F. Kilner Canonically Established: 1888 Wheelchair Accessible Service Information Mass Times: Sunday at 8:00 AM Sunday at 11:00 AM Sunday at 4:00 PM Monday at 9:00 AM Tuesday at 9:00 AM Wednesday at 9:00 AM Wednesday at 5:30 PM Friday at 9:00 AM Saturday Vigil at 4:00 PM **Confession Times:** Saturday, 2:00 PM to 3:30 PM Sunday, 7:15 AM to 7:45 AM Sunday, 10:15 AM to 10:45 AM Sunday, 3:15 PM to 3:45 PM **Novenas** 