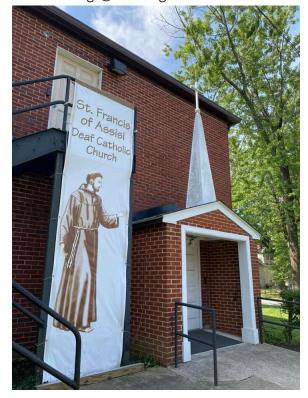

# Pope Francis Center – St. Francis of Assisi Deaf Catholic Church

Address: 7202 Buchanan St, Landover Hills,

MD 20784, USA

Mass Times:

Sunday at 11:00 AM (American Sign

Language)

Confession Times:

By Appointment, to

## **Parish Information**

7202 Buchanan St, Landover Hills, MD

20784, USA

Phone: 301-853-4560

Email: specialneedsministry@adw.org
Website: stfrancisdeafcatholicchurch.com